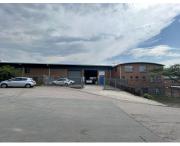

# 960M<sup>2</sup> WAREHOUSE TO LET IN WESTMEAD

This immaculate mini factory is situated in a quiet cul-de-sac, offering excellent road frontage and convenient access to the M13 and N3.Features:Clear Span Factory Floor: Spacious layout with a height of 6 meters to the eaves, providing ample natural light and airflow..Access: Two 4.5-meter high roller doors allow for easy loading and unloading with direct access to the road. Superalink access to the...

| Gross Monthly Rental |     | R72,000 (Ex Vat) |                     |   |
|----------------------|-----|------------------|---------------------|---|
| Available From       |     | Immediately      |                     |   |
| Lease Period         |     | 3 years          |                     |   |
| Building Size (m²)   | 960 |                  | Open Parkings       | 0 |
| Land Size (m²)       | -   |                  | Covered Parkings    | 0 |
| Building Height (m)  | 7 m |                  | Floor Load Capacity | - |