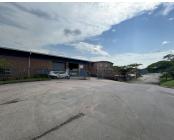

# 960M<sup>2</sup> WAREHOUSE TO LET IN WESTMEAD

This immaculate mini factory is situated in a quiet cul-de-sac, offering excellent road frontage and convenient access to the M13 and N3.Features:Clear Span Factory Floor: Spacious layout with a height of 6 meters to the eaves, providing ample natural light and airflow..Access: Two 4.5-meter high roller doors allow for easy loading and unloading with direct access to the road. Superalink access to the...

| Gross Monthly Rental |     | R72,000 (Ex Vat) |                     |   |
|----------------------|-----|------------------|---------------------|---|
| Available From       |     | Immediately      |                     |   |
| Lease Period         |     | 3 years          |                     |   |
| Building Size (m²)   | 960 |                  | Open Parkings       | 0 |
| Land Size (m²)       | -   |                  | Covered Parkings    | 0 |
| Building Height (m)  | 7 m |                  | Floor Load Capacity | - |