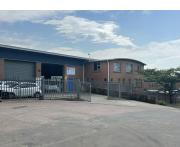

# 960M<sup>2</sup> WAREHOUSE TO LET IN WESTMEAD

This immaculate mini factory is situated in a quiet cul-de-sac, offering excellent road frontage and convenient access to the M13 and N3.Features:Clear Span Factory Floor: Spacious layout with a height of 6 meters to the eaves, providing ample natural light and airflow..Access: Two 4.5-meter high roller doors allow for easy loading and unloading with direct access to the road. Superalink access to the...

| Gross Monthly Rental |     | R72,000 (Ex Vat) |                     |   |
|----------------------|-----|------------------|---------------------|---|
| Available From       |     | Immediately      |                     |   |
| Lease Period         |     | 3 years          |                     |   |
| Building Size (m²)   | 960 |                  | Open Parkings       | 0 |
| Land Size (m²)       | -   |                  | Covered Parkings    | 0 |
| Building Height (m)  | 7 m |                  | Floor Load Capacity | - |