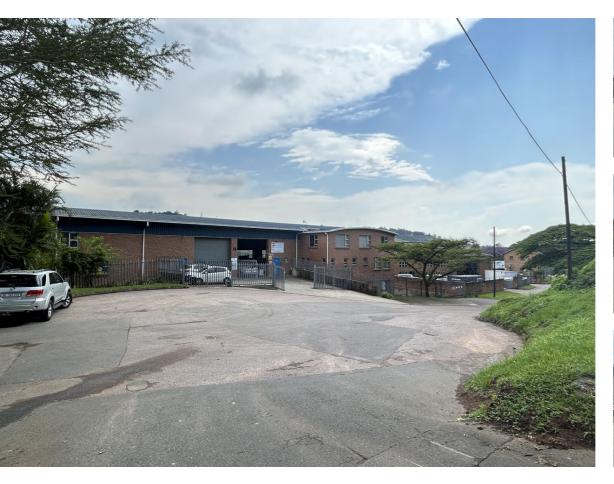

# 960M<sup>2</sup> WAREHOUSE TO LET IN WESTMEAD

This immaculate mini factory is situated in a quiet cul-de-sac, offering excellent road frontage and convenient access to the M13 and N3.Features:Clear Span Factory Floor: Spacious layout with a height of 6 meters to the eaves, providing ample natural light and airflow..Access: Two 4.5-meter high roller doors allow for easy loading and unloading with direct access to the road. Superalink access to the...

| Gross Monthly Rental |     | R72,000 (Ex Vat) |                     |   |
|----------------------|-----|------------------|---------------------|---|
| Available From       |     | Immediately      |                     |   |
| Lease Period         |     | 3 years          |                     |   |
| Building Size (m²)   | 960 |                  | Open Parkings       | 0 |
| Land Size (m²)       | -   |                  | Covered Parkings    | 0 |
| Building Height (m)  | 7 m |                  | Floor Load Capacity | - |