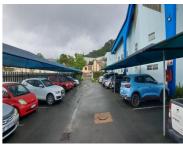

# 3,650M<sup>2</sup> WAREHOUSE TO LET IN WESTMEAD

A free standing industrial property situated in Maxmead with the following features: - Free standing property- GLA - 3560m2 - 9m height to roof- 4 Roller Shutter doors under canopy - Interlink Access- 1500amps- A-grade executive offices- Excellent road frontage- 25 Undercover parking bays - Occupation - May/June 2025Please contact me should you require further...

Open Parkings 0
Covered Parkings 25
Floor Load Capacity Power 3 Phase Yes
Power Amps 1500
Air Conditioning Yes