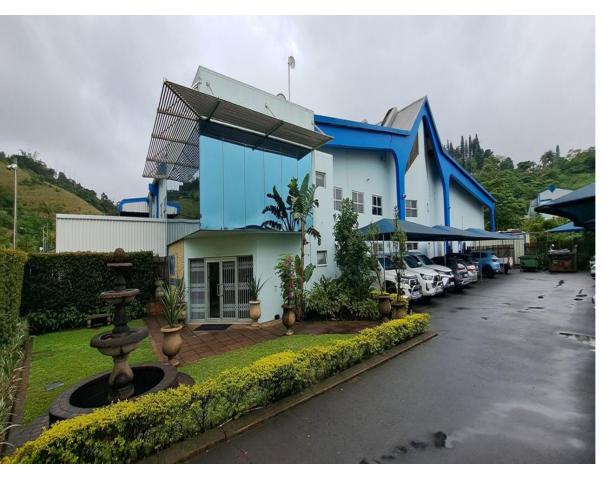

# 3,650M<sup>2</sup> WAREHOUSE TO LET IN WESTMEAD

A free standing industrial property situated in Maxmead with the following features: - Free standing property- GLA - 3560m2 - 9m height to roof- 4 Roller Shutter doors under canopy - Interlink Access- 1500amps- A-grade executive offices- Excellent road frontage- 25 Undercover parking bays - Occupation - May/June 2025Please contact me should you require further...

## **Gross Monthly Rental** R313,000 (Ex Vat) **Available From** Negotiable

 Lease Period
 3 years

 Building Size (m²)
 3650
 Ope

 Land Size (m²)
 4700
 Cover

Zoning Industrial Pow Security Yes Air (

9 m

Freehold