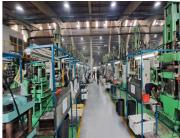

# 3,650M<sup>2</sup> WAREHOUSE TO LET IN WESTMEAD

A free standing industrial property situated in Maxmead with the following features: - Free standing property- GLA - 3560m2 - 9m height to roof- 4 Roller Shutter doors under canopy - Interlink Access- 1500amps- A-grade executive offices- Excellent road frontage- 25 Undercover parking bays - Occupation - May/June 2025Please contact me should you require further...