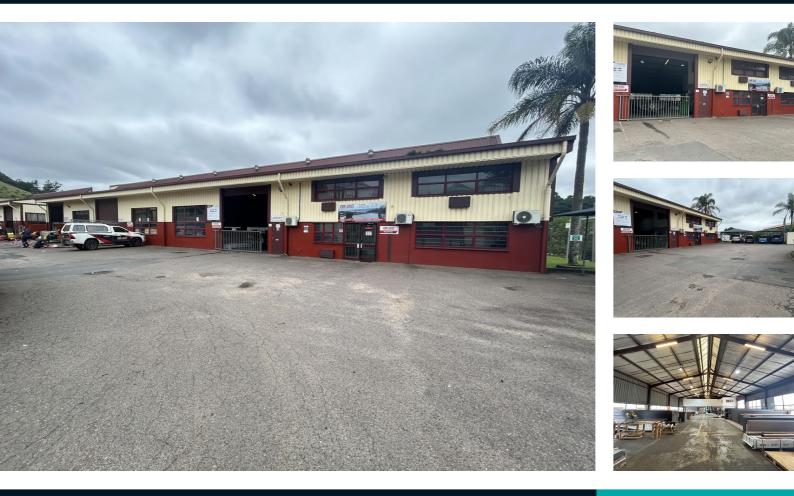

# 1,110M<sup>2</sup> WAREHOUSE TO LET IN WESTMEAD

The 1110m2 factory is situated in a secure industrial park inMaxmead Pinetown, additionally the area is patrolled and managed by the Greater Westmead Association for enhanced security and general upkeep of the area.Property Features:-860m2 Clear Span Floor - Unobstructed allowing for optimal floor space usage - 6m Height - Accommodates racking, optimizing vertical storage - Two 4.5m High Roller...