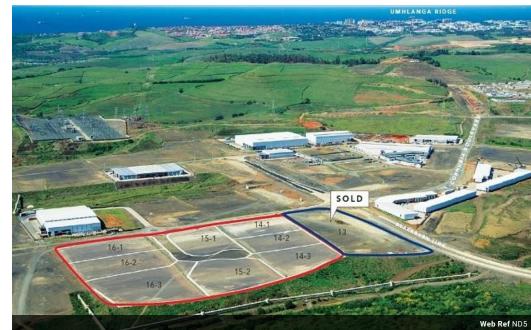

## Cornubia Industrial Park

**Vacant Land (8)** From R11,084,978 per m² Size from 6,907m² to 12,486m²

## Cornubia Industrial Park

Cornubia is a mixed-use developement which is ideally located for warehousing and logistics. It is being linked up the the city's new Bus Rapid Transit (BRT) system ensuring convenient transport for employees. Conveniently located off the R102 with easy access to the N2 and a new four-lane expressway.