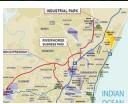

## Cornubia Industrial Park

Cornubia is a mixed-use developement which is ideally located for warehousing and logistics. It is being linked up the the city's new Bus Rapid Transit (BRT) system ensuring convenient transport for employees. Conveniently located off the R102 with easy access to the N2 and a new four-lane expressway.

Within close proximity to King Shaka International Airport, Dube Tradeport and is 30 minutes from Durban Harbour.