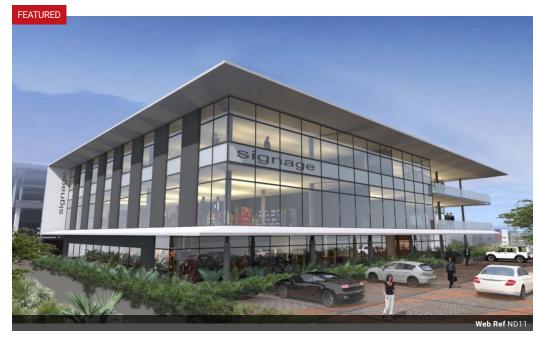

## Office Development in Ridgeside Office Park

## 29 Richefond Circle

Office (1)

POA Size from 114m² to 1,320m²

## Office Development in Ridgeside Office Park

The building provides a unique opportunity for corporate branding to multiple facades facing onto the busy M41 Freeway. The Building offers four floors, the 4th being the Sky Bar.The building is anticipated to be awarded a 4-Star Green Star Design Rating.Completion date Quarter three of 2018.