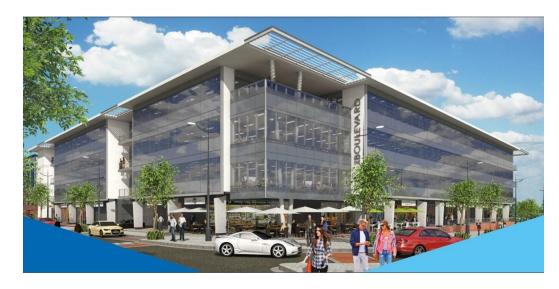

## The Boulevard Phase 3

Offices (8)

POA Size from 220m<sup>2</sup> to 696m<sup>2</sup>

## Salient Features

The Boulevard is in the third phase of development. Situated in the popular and busy New Town Centre in Umhlanga which is close to all important amenities as well as the N2. Completion date 1st April 2018.